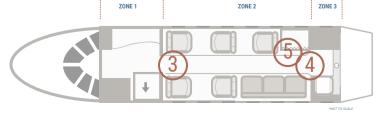

## **Cabin Floorplan**

ZONE 1
ZONE 2
ZONE 3

| Zone 1                                  | Zone 2                 | Zone 3             |
|-----------------------------------------|------------------------|--------------------|
| Forward GalleyPage 7 Refreshment Center | (x4) Facing Club Seats | Aft LavatoryPage 9 |

\*NOT TO SCALE

## Zone 3