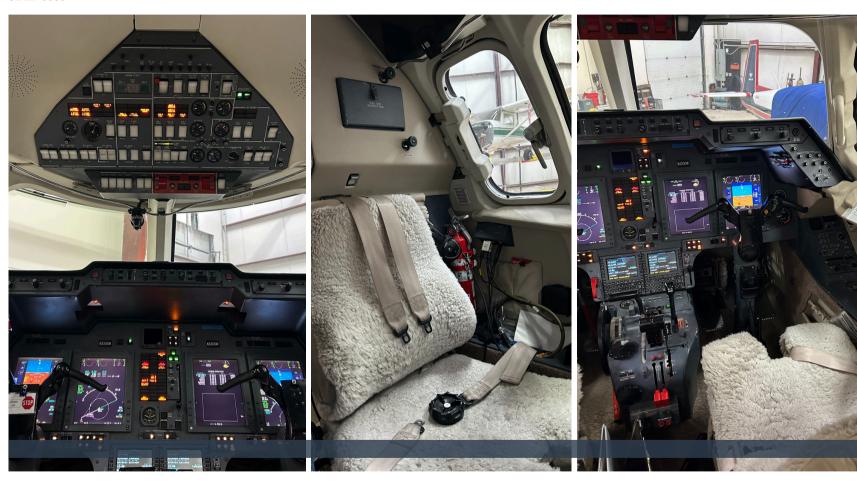

### **Avionics**

| Collins Pro Line 21 IFIS | (2) Garmin GTX3000ADS-B Transponder Systems |
|--------------------------|---------------------------------------------|
| (2) VHF-4000 VHF COMM    | (1) HF-9000 HF Transmitter                  |
| (1) TTR4000 TCAS II      | (1) RTA-858 Weather Radar                   |
| (2) DME 4000             | (2) GPS-400A                                |
| (1) VOR-4500 VOR/ILS/MKR | (1) VOR-4000 VOR/ILS/MKR/ADF                |

## Cockpit