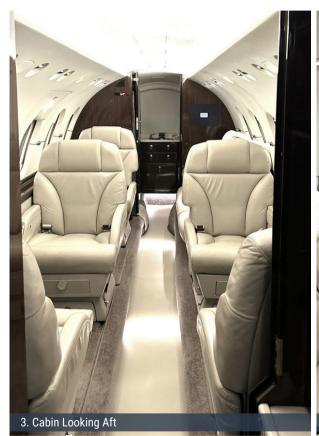

### Interior

| NUMBER OF PASSENGERS   | 8 Passengers                                                                                     |
|------------------------|--------------------------------------------------------------------------------------------------|
| GALLEY LOCATION        | Forward                                                                                          |
| INTERIOR CONFIGURATION | (x4) Facing Club Seats<br>(x3) Divan, Left<br>(x1) Single Fwd Facing Seat, Right, Opposite Divan |