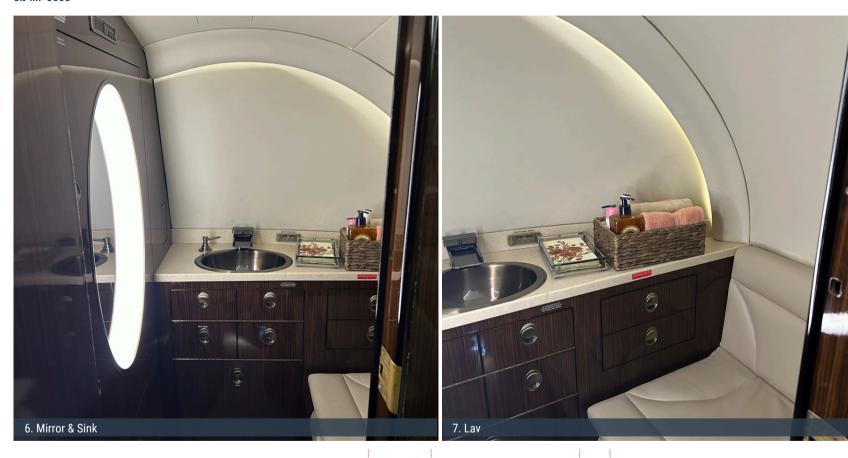

## **Additional Amenities**

| GALLEY APPLIANCES | Includes LH Refreshment Center w/ Tambour Doors, Soda Storage |
|-------------------|---------------------------------------------------------------|
|                   | LILATT LAW Charage DIL Famuard Main Charage                   |
|                   | LH AFT LAV Storage, RH Forward Main Storage                   |

## Zone 3