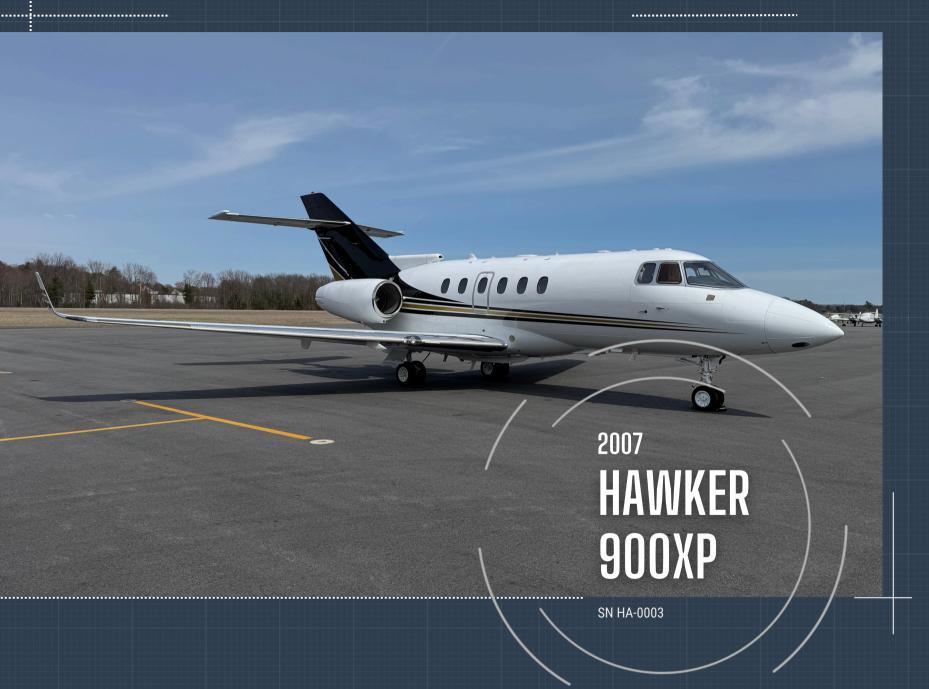

SN HA-0003

# **About this Aircraft**

The Hawker 900XP is a versatile and highly regarded midsize business jet, known for its combination of performance, comfort, and efficiency. Powered by two Honeywell TFE731-50R engines, the 900XP offers excellent range of up to 2,900 nautical miles, making it ideal for transcontinental flights. It comfortably accommodates 8 passengers with a spacious cabin featuring high-end finishes including leather seating and ample storage space. The aircraft is equipped with Collins Pro Line 21 covered by a Collins Avionics Service Program. The engines and APU are covered under Honeywell MSP Gold. With a maximum cruising speed of Mach 0.83 and exceptional fuel efficiency, the 900XP is a cost-effective solution for both business and leisure travelers seeking a blend of performance and luxury.

# 2007 HAWKER 900XP SN HA-0003 Highlights ✓ COLLINS PRO LINE 21 ✓ CASP AVIONICS PLAN ✓ ENGINES ON HONEYWELL MSP GOLD ✓ APU ON HONEYWELL MSP GOLD VanAllen