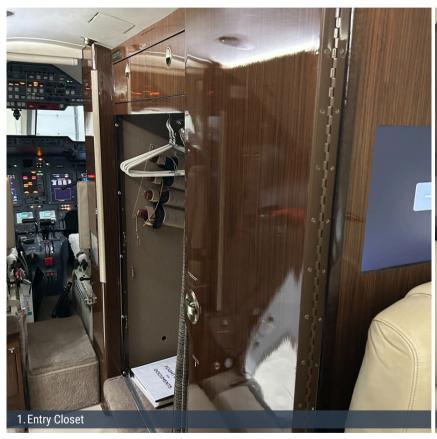

## **Cabin Floorplan**

ZONE 1
ZONE 2
ZONE 3

| Zone 1                                  | Zone 2                 | Zone 3             |
|-----------------------------------------|------------------------|--------------------|
| Forward GalleyPage 7 Refreshment Center | (x4) Facing Club Seats | Aft LavatoryPage 9 |

## Zone 1

SN HA-0003

ZONE 1 ZONE 2 ZONE 3