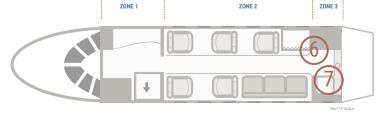

## **Cabin Floorplan**

ZONE 1
ZONE 2
ZONE 3

| Zone 1                                  | Zone 2                 | Zone 3             |
|-----------------------------------------|------------------------|--------------------|
| Forward GalleyPage 7 Refreshment Center | (x4) Facing Club Seats | Aft LavatoryPage 9 |

\*NOT TO SCALE

## Zone 3