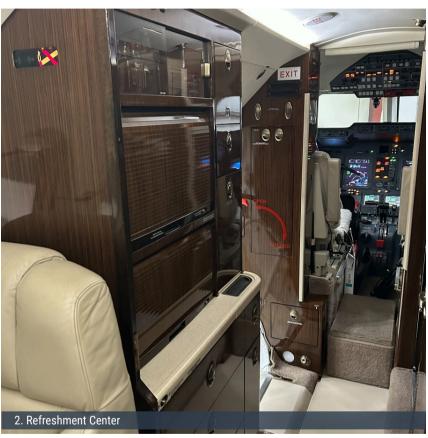

## **Additional Amenities**

| GALLEY APPLIANCES | Includes LH Refreshment Center w/ Tambour Doors, Soda Storage |
|-------------------|---------------------------------------------------------------|
|                   | LILATT LAW Charage DIL Famuard Main Charage                   |
|                   | LH AFT LAV Storage, RH Forward Main Storage                   |

## **Cabin Floorplan**

ZONE 1
ZONE 2
ZONE 3

| Zone 1                                  | Zone 2                 | Zone 3             |
|-----------------------------------------|------------------------|--------------------|
| Forward GalleyPage 7 Refreshment Center | (x4) Facing Club Seats | Aft LavatoryPage 9 |

## Zone 2