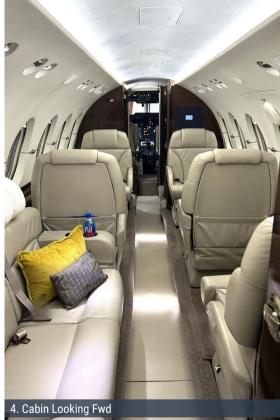

### Interior

| NUMBER OF PASSENGERS   | 8 Passengers                                                                                     |
|------------------------|--------------------------------------------------------------------------------------------------|
| GALLEY LOCATION        | Forward                                                                                          |
| INTERIOR CONFIGURATION | (x4) Facing Club Seats<br>(x3) Divan, Left<br>(x1) Single Fwd Facing Seat, Right, Opposite Divan |