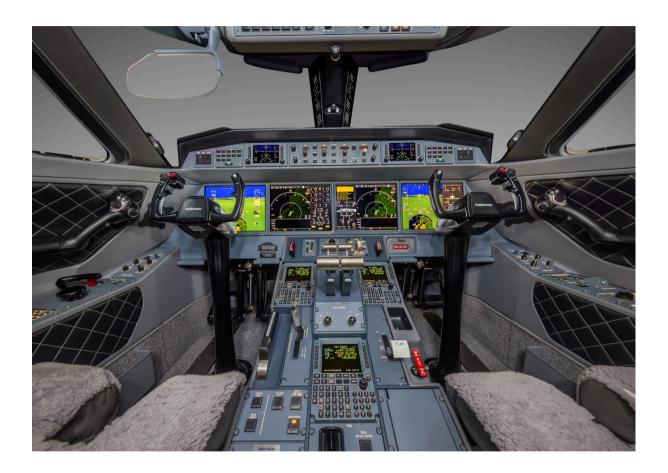

#### Cockpit

#### Gulfstream PlaneView II Flight Deck

| (4) Flat-Panel LCD Electronic Display Units      |  |
|--------------------------------------------------|--|
| Triple Modular Avionics Unites (MAUs)            |  |
| Dual Standby Multifunction Controllers (SMC)     |  |
| (3) Multi-Function Control Display Units (MCDUs) |  |
| Dual Cursor Control Devices (CCDs)               |  |
| (4) Multifunction Air Data Probes (MFPs)         |  |
| Triple Inertial Reference Systems (IRS)          |  |
| Dual Global Positioning System (GPS) stream      |  |
| Dual Autothrottles                               |  |
| 4000 Unit IntuVue 3-D Weather Radar              |  |