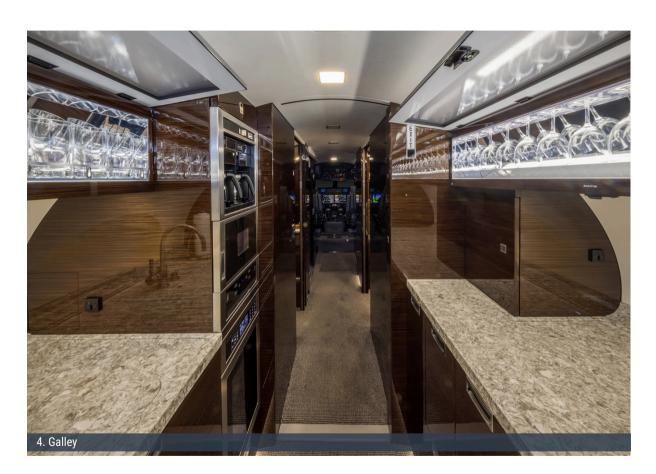

#### Interior

| NUMBER OF PASSENGERS   | 13 Passengers                                                                                                                |
|------------------------|------------------------------------------------------------------------------------------------------------------------------|
| GALLEY LOCATION        | Forward                                                                                                                      |
| INTERIOR CONFIGURATION | (x4) Facing Club Seat Fwd Cabin<br>(x4) Facing Club Seat Mid Cabin, opposite a credenza<br>(x2) Club Seats, opposite a divan |

#### Additional Amenities

| GALLEY APPLIANCES | 2 Coffee Makers / Microwave / Convection Oven / Refrigerator Freezer    |
|-------------------|-------------------------------------------------------------------------|
| CABIN EQUIPMENT   | Multi-Function Printer / Wine Cooler Drawer / Roku / Optional AV Source |