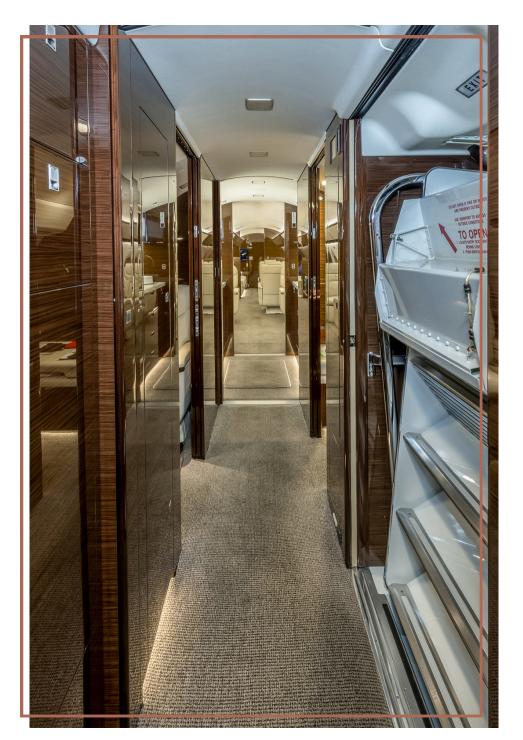

#### Interior

| NUMBER OF PASSENGERS   | 13 Passengers                                                                                                                |
|------------------------|------------------------------------------------------------------------------------------------------------------------------|
| GALLEY LOCATION        | Forward                                                                                                                      |
| INTERIOR CONFIGURATION | (x4) Facing Club Seat Fwd Cabin<br>(x4) Facing Club Seat Mid Cabin, opposite a credenza<br>(x2) Club Seats, opposite a divan |