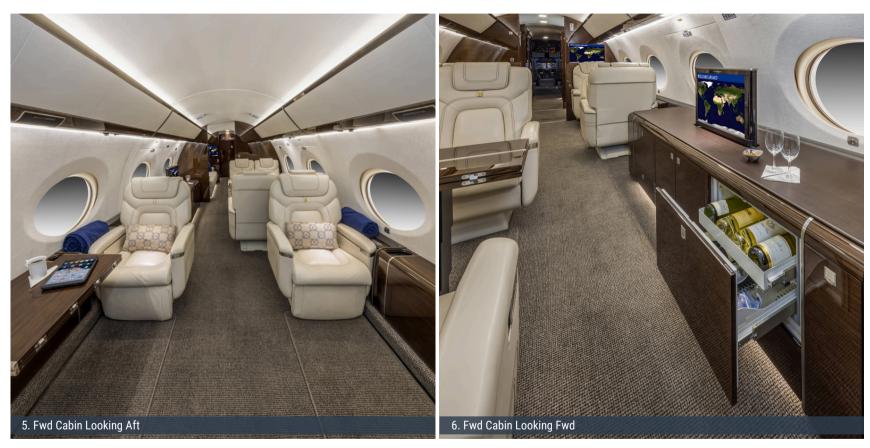

#### Interior

| NUMBER OF PASSENGERS   | 13 Passengers                                                                                                                |
|------------------------|------------------------------------------------------------------------------------------------------------------------------|
| GALLEY LOCATION        | Forward                                                                                                                      |
| INTERIOR CONFIGURATION | (x4) Facing Club Seat Fwd Cabin<br>(x4) Facing Club Seat Mid Cabin, opposite a credenza<br>(x2) Club Seats, opposite a divan |

#### Additional Amenities

| GALLEY APPLIANCES | 2 Coffee Makers / Microwave / Convection Oven / Refrigerator Freezer    |
|-------------------|-------------------------------------------------------------------------|
| CABIN EQUIPMENT   | Multi-Function Printer / Wine Cooler Drawer / Roku / Optional AV Source |