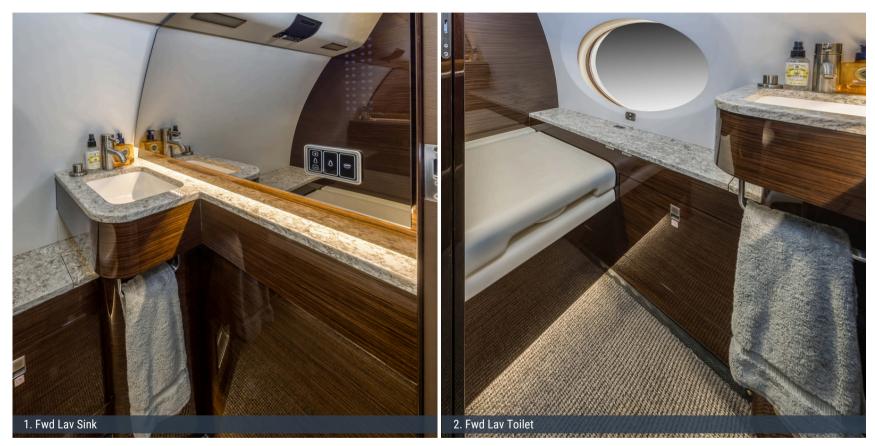

---------------------------------------|
| ASC 007 – Predictive Windshear (PWS)                         |
| ASCs 026, 027, and 028– Airport Access – Weight Limitations  |
| ASC 029 – Airport Access – Max Ramp Gross Weights            |
| ASC 096 – 8.8kHZ Underwater Acoustic Beacon Installation     |
| ASC 137 – Category B Max Landing Weight Reduction            |
| ASC 100 – Block III – PlaneView II Avionics Enhancement      |
| ASC 125 – HUD Software                                       |
| ASC 903 – Block III – PlaneView II MOS Update                |

Heads Up Display (HUD) Enhanced Vision System (EVS)

Dual High Frequency (HF) Transceivers

Three-dimensional Color Weather Radar

**Triple VHF Communications** 

PM-CPDLC/Link 2000+

FANS 1/A+

ADS-B Out V2 EGPWS FDR/CVR







SN 6161







Specifications and descriptions are provided as introductory information and do not constitute representations or warranties. Verification remains the sole responsibility of purchaser. Photographs and images may be have been modified to protect the privacy of the aircraft owner. The aircraft is subject to sale, lease, and/or removal from the market without notice.

SN 6161





ZONE 1 ZONE 2 ZONE 3 ZONE 4 ZONE 5



Specifications and descriptions are provided as introductory information and do not constitute representations or warranties. Verification remains the sole responsibility of purchaser. Photographs and images may be have been modified to protect the privacy of the aircraft owner. The aircraft is subject to sale, lease, and/or removal from the market without notice.

8

SN 6