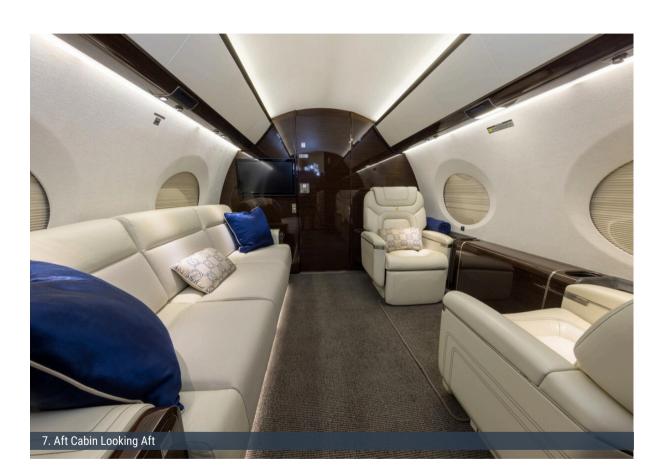

#### Interior

| NUMBER OF PASSENGERS   | 13 Passengers                                                                                                                |
|------------------------|------------------------------------------------------------------------------------------------------------------------------|
| GALLEY LOCATION        | Forward                                                                                                                      |
| INTERIOR CONFIGURATION | (x4) Facing Club Seat Fwd Cabin<br>(x4) Facing Club Seat Mid Cabin, opposite a credenza<br>(x2) Club Seats, opposite a divan |