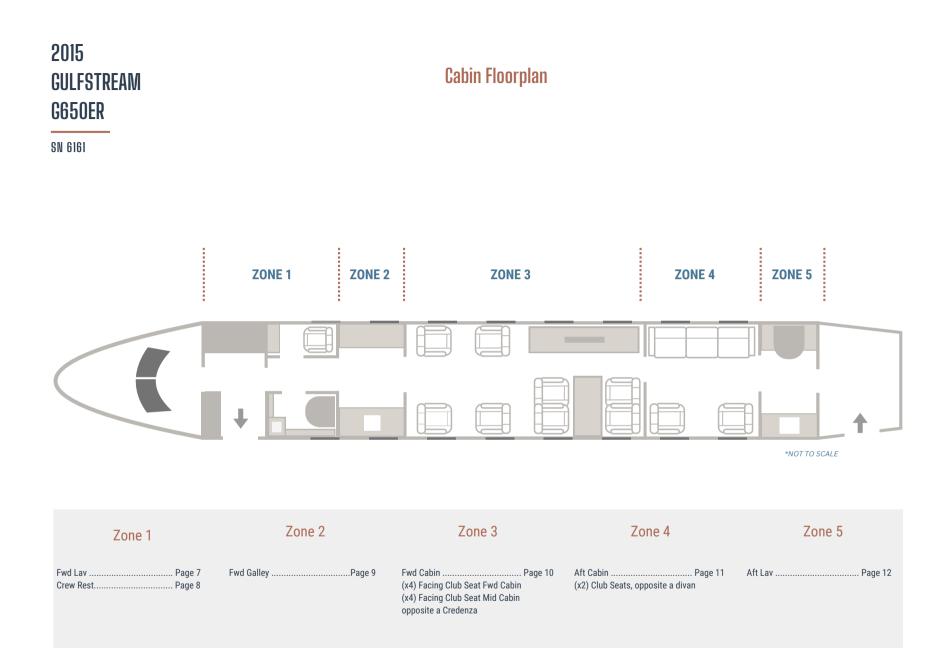

#### Interior

| NUMBER OF PASSENGERS   | 13 Passengers                                                                                                                |
|------------------------|------------------------------------------------------------------------------------------------------------------------------|
| GALLEY LOCATION        | Forward                                                                                                                      |
| INTERIOR CONFIGURATION | (x4) Facing Club Seat Fwd Cabin<br>(x4) Facing Club Seat Mid Cabin, opposite a credenza<br>(x2) Club Seats, opposite a divan |

SN 6161

ZONE 1 ZONE 2 ZONE 3 ZONE 4 ZONE 5

Specifications and descriptions are provided as introductory information and do not constitute representations or warranties. Verification remains the sole responsibility of purchaser. Photographs and images may be have been modified to protect the privacy of the aircraft owner. The aircraft is subject to sale, lease, and/or removal from the market without notice.